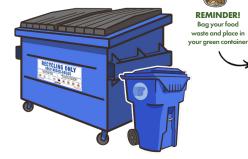

### **Blue Container**

is for recyclables

#### PLEASE DO NOT BAG RECYCLABLES

#### **RECYCLING GUIDE**

### **YES**

Empty cans:

Aerosol

 Aluminum • Tin

Empty food cartons Empty glass bottles & jars Clean paper:

Cardboard

Envelopes

 Junk mail Magazines

Newspaper

· Wrapping paper

NO

Batteries A Bubble wrap 111

Carpet (

Ceramic dishes 11

Clothing 111 Diapers 11 Electronics #

Fluorescent bulbs A

Hoses 11 Mirrors T

Pet food bags 111

Plastic toys 11 Stuffed animals 11 Window glass 11

Plastics #1-7