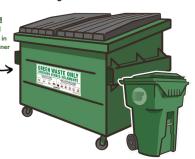

## **Green Container**

is for green waste & food waste

#### PLEASE BAG FOOD WASTE

## **ORGANICS GUIDE**

## **YES**

Bagged food waste and

food soiled paper\* Birds of Paradise Dead plants

**Flowers** Grass clippings

Horse manure Leaves **Prunings** 

Shrub trimmings Small branches (under 4')

Twias Untreated wood

Weeds

## NO

Batteries \Lambda Cactus 111

Concrete ( Dirt (

Electronics # Flammables 🔥

Glass 111

Hazardous waste A

Metal 111 Oil 🛕

Pet waste 111 Plastic 🛟

Rocks ( Sharps \Lambda

\*Such as paper towels and napkins

THESE SYMBOLS INDICATE PROPER DISPOSAL

♠ HAZARDOUS WASTE